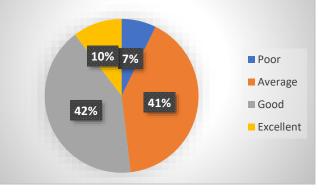

## STUDENT SATISFACTION SURVEY GENERAL CLEANLINESS

Rate the cleanliness of the library in the college