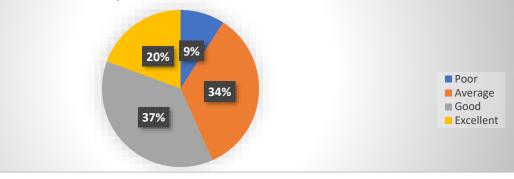

## STUDENT SATISFACTION SURVEY GENERAL CLEANLINESS

Rate the cleanliness of the library in the college