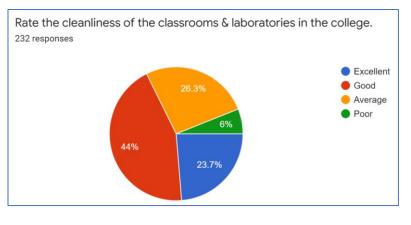

## STUDENT SATISFACTION SURVEY GENERAL CLEANLINESS

Rate the cleanliness of the library in the college