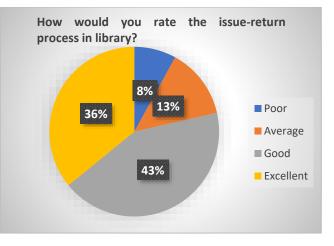

## STUDENT SATISFACTION SURVEY GENERAL CLEANLINESS

Rate the cleanliness of the library in the college