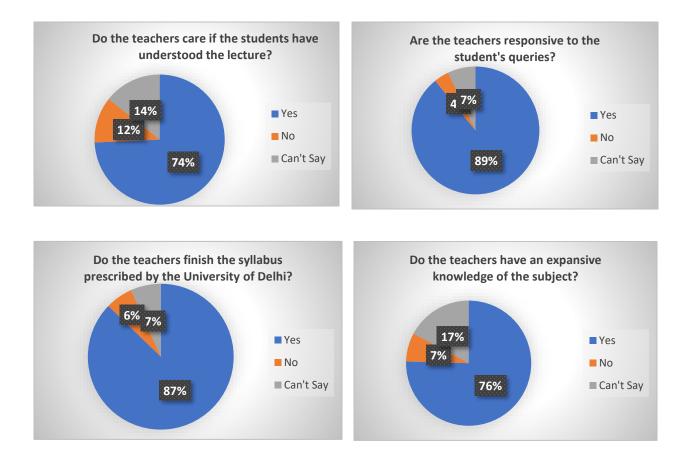

#### **TEACHING LEARNING ENVIRONMENT**

## **TEACHING LEARNING ENVIRONMENT**

Does the teaching and conduct of internal assessment involve the use of innovative methods? <sup>232</sup> responses

Do the teachers finish the syllabus prescribed by the University of Delhi? 232 responses