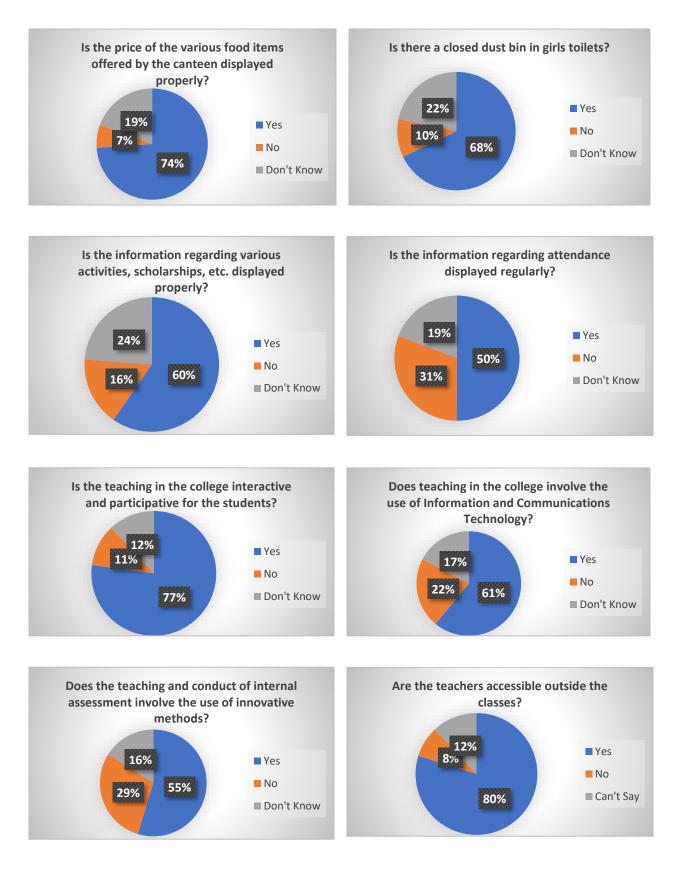

#### 2017-18













### COLLEGE INFRASTRUCTURE



How would you rate the availability of equipment, apparatus, chemicals, computers as per the curriculum in laboratories?



How would you rate the electricity facility such as the functioning of lights, fans, etc.?



How would you rate the drinking water facility?

















How would you rate the facilities for cocurricular and extracurricular activities ?



## STUDENT SATISFACTION SURVEY GENERAL CLEANLINESS





Rate the cleanliness of the library in the college







#### **COLLEGE SERVICES**







#### **TEACHING LEARNING ENVIRONMENT**































## COLLEGE INFRASTRUCTURE







How would you rate the functioning of RO and water coolers? <sup>232 responses</sup>



How would you rate the water availability in toilets? 232 responses





How would you rate the cleanliness and hygiene in the canteen? 232 responses



How would you rate the web facility of the college? 232 responses









## **GENERAL CLEANLINESS**









## COLLEGE SERVICES









## **TEACHING LEARNING ENVIRONMENT**



Does the teaching and conduct of internal assessment involve the use of innovative methods? <sup>232</sup> responses









Do the teachers finish the syllabus prescribed by the University of Delhi? 232 responses