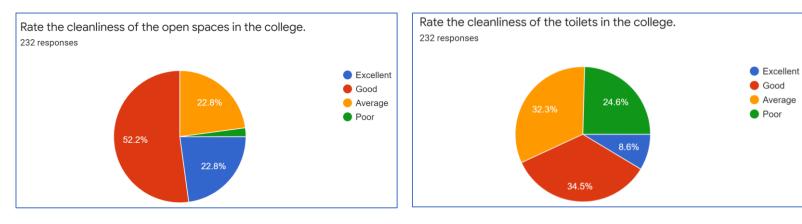

## STUDENT SATISFACTION SURVEY GENERAL CLEANLINESS

Rate the cleanliness of the library in the college