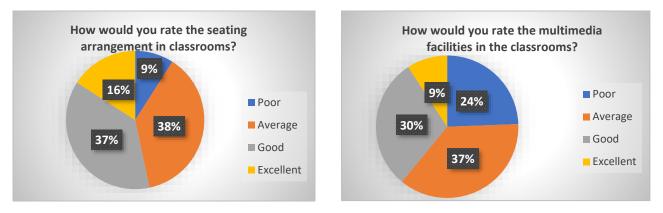

### COLLEGE INFRASTRUCTURE

How would you rate the availability of equipment, apparatus, chemicals, computers as per the curriculum in laboratories?

How would you rate the electricity facility such as the functioning of lights, fans, etc.?

How would you rate the drinking water facility?

How would you rate the facilities for cocurricular and extracurricular activities ?