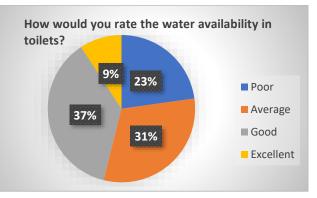

## COLLEGE INFRASTRUCTURE

How would you rate the functioning of RO and water coolers? <sup>232 responses</sup>

How would you rate the water availability in toilets? 232 responses

How would you rate the cleanliness and hygiene in the canteen? 232 responses