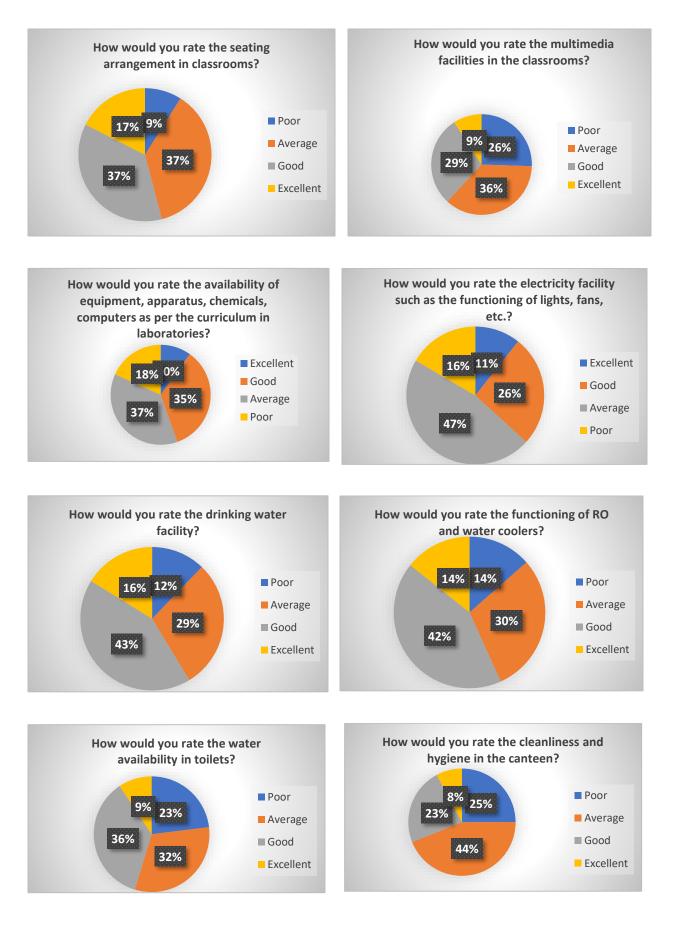

### COLLEGE INFRASTRUCTURE

How would you rate the availability of equipment, apparatus, chemicals, computers as per the curriculum in laboratories?

How would you rate the electricity facility such as the functioning of lights, fans, etc.?

How would you rate the drinking water facility?

How would you rate the facilities for cocurricular and extracurricular activities ?