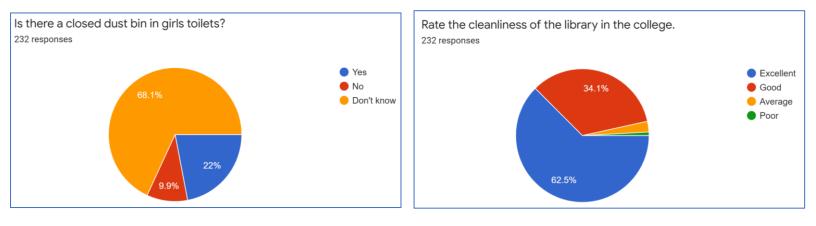

## STUDENT SATISFACTION SURVEY GENERAL CLEANLINESS

Rate the cleanliness of the library in the college