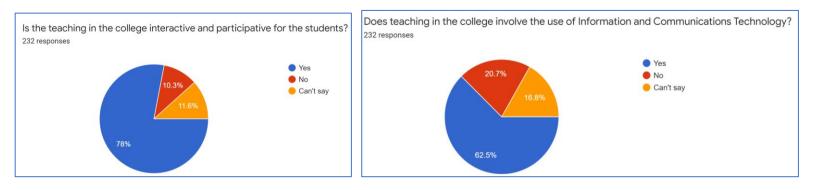

#### **TEACHING LEARNING ENVIRONMENT**

## **TEACHING LEARNING ENVIRONMENT**

Does the teaching and conduct of internal assessment involve the use of innovative methods? <sup>232</sup> responses

Do the teachers finish the syllabus prescribed by the University of Delhi? 232 responses