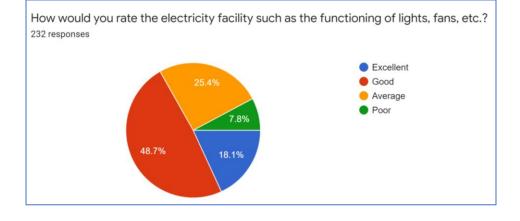

### COLLEGE INFRASTRUCTURE

How would you rate the availability of equipment, apparatus, chemicals, computers as per the curriculum in laboratories?

How would you rate the electricity facility such as the functioning of lights, fans, etc.?