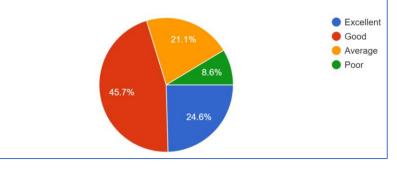

How would you rate the drinking water facility?

How would you rate the facilities for cocurricular and extracurricular activities ?