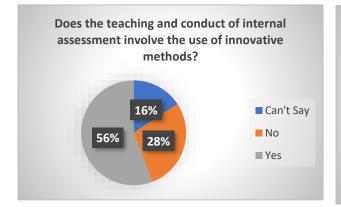

## **TEACHING LEARNING ENVIRONMENT**

Does the teaching and conduct of internal assessment involve the use of innovative methods? <sup>232</sup> responses

Do the teachers finish the syllabus prescribed by the University of Delhi? 232 responses