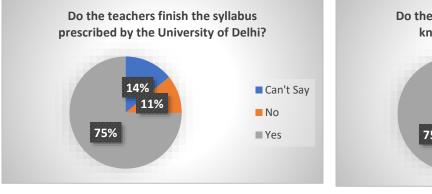

## **TEACHING LEARNING ENVIRONMENT**

Does the teaching and conduct of internal assessment involve the use of innovative methods? <sup>232</sup> responses

Do the teachers finish the syllabus prescribed by the University of Delhi? 232 responses