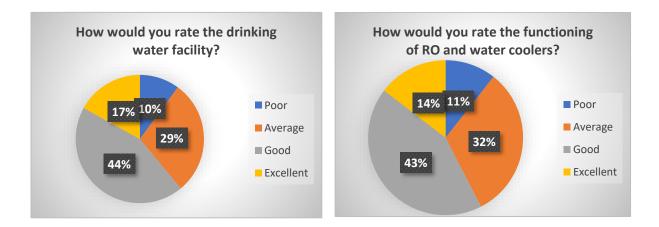

How would you rate the drinking water facility?

How would you rate the facilities for cocurricular and extracurricular activities ?