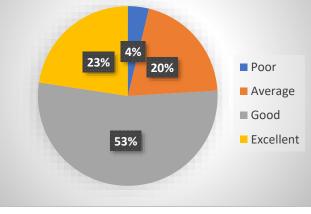

## STUDENT SATISFACTION SURVEY GENERAL CLEANLINESS

Rate the cleanliness of the library in the college