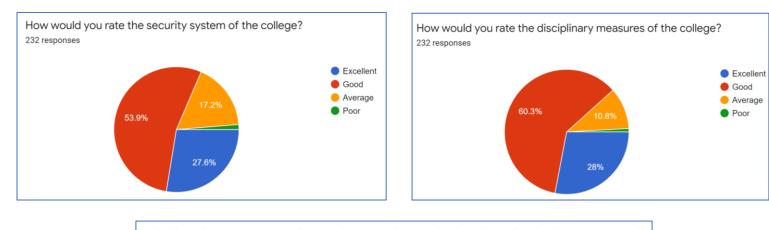

lights, fans, etc.?



How would you rate the drinking water facility?

















How would you rate the facilities for cocurricular and extracurricular activities ?



## STUDENT SATISFACTION SURVEY GENERAL CLEANLINESS





Rate the cleanliness of the library in the college







#### **COLLEGE SERVICES**







#### **TEACHING LEARNING ENVIRONMENT**































## COLLEGE INFRASTRUCTURE







How would you rate the functioning of RO and water coolers? <sup>232 responses</sup>



How would you rate the water availability in toilets? 232 responses





How would you rate the cleanliness and hygiene in the canteen? 232 responses



How would you rate the web facility of the college? 232 responses









## **GENERAL CLEANLINESS**









## COLLEGE SERVICES









## **TEACHING LEARNING ENVIRONMENT**



Does the teaching and conduct of internal assessment involve the use of innovative methods? <sup>232</sup> responses









Do the teachers finish the syllabus prescribed by the University of Delhi? 232 responses