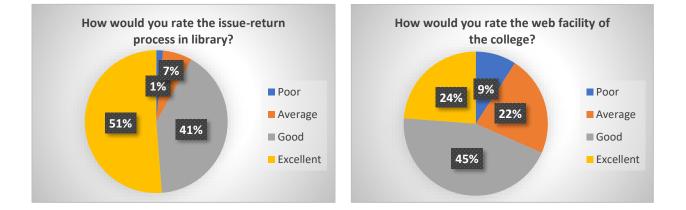

## STUDENT SATISFACTION SURVEY GENERAL CLEANLINESS

Rate the cleanliness of the library in the college

How would you rate the web facility of the college? 232 responses