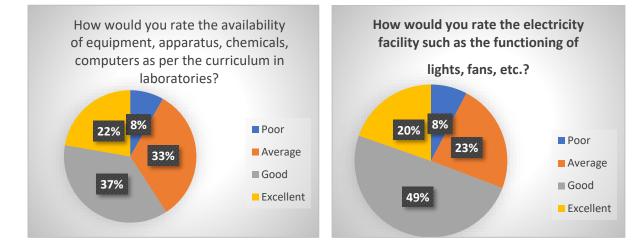

### COLLEGE INFRASTRUCTURE

How would you rate the availability of equipment, apparatus, chemicals, computers as per the curriculum in laboratories?

How would you rate the electricity facility such as the functioning of lights, fans, etc.?