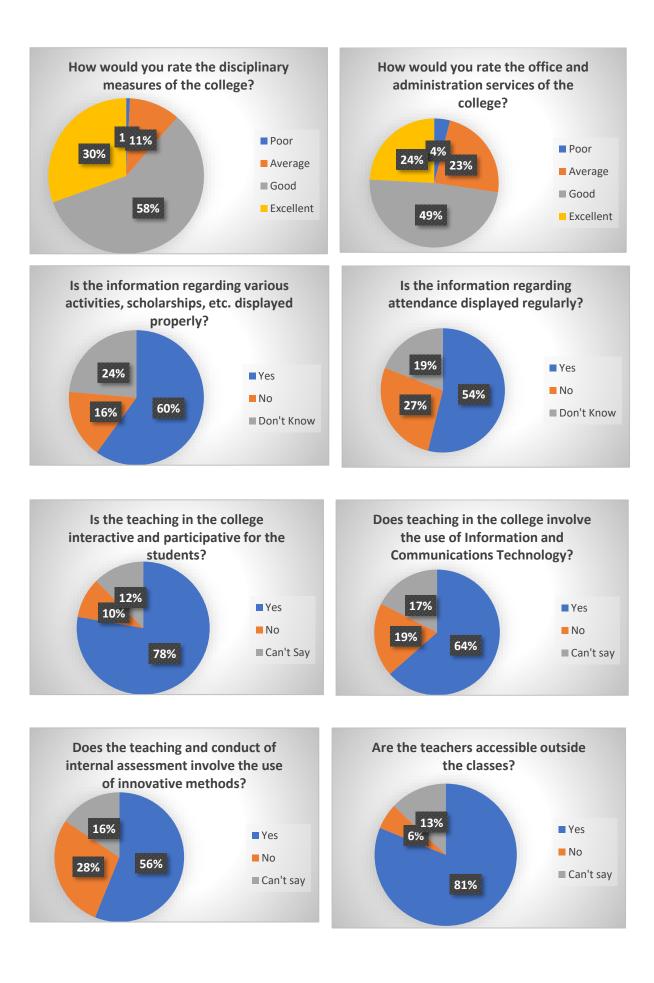

## COLLEGE SERVICES

## **TEACHING LEARNING ENVIRONMENT**

Does the teaching and conduct of internal assessment involve the use of innovative methods? <sup>232</sup> responses

Do the teachers finish the syllabus prescribed by the University of Delhi? 232 responses