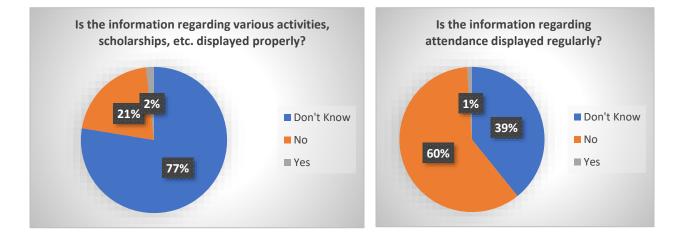

#### 2017-18













### COLLEGE INFRASTRUCTURE



How would you rate the availability of equipment, apparatus, chemicals, computers as per the curriculum in laboratories?



How would you rate the electricity facility such as the functioning of lights, fans, etc.?



How would you rate the drinking water facility?

















How would you rate the facilities for cocurricular and extracurricular activities ?



## STUDENT SATISFACTION SURVEY GENERAL CLEANLINESS





Rate the cleanliness of the library in the college







#### **COLLEGE SERVICES**







#### **TEACHING LEARNING ENVIRONMENT**































## COLLEGE INFRASTRUCTURE







How would you rate the functioning of RO and water coolers? <sup>232 responses</sup>



How would you rate the water availability in toilets? 232 responses





How would you rate the cleanliness and hygiene in the canteen? 232 responses



How would you rate the web facility of the college? 232 responses









## **GENERAL CLEANLINESS**









## COLLEGE SERVICES









## **TEACHING LEARNING ENVIRONMENT**



Does the teaching and conduct of internal assessment involve the use of innovative methods? <sup>232</sup> responses









Do the teachers finish the syllabus prescribed by the University of Delhi? 232 responses