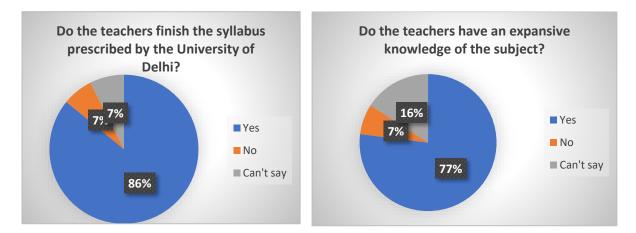

## **TEACHING LEARNING ENVIRONMENT**

Does the teaching and conduct of internal assessment involve the use of innovative methods? <sup>232</sup> responses

Do the teachers finish the syllabus prescribed by the University of Delhi? 232 responses