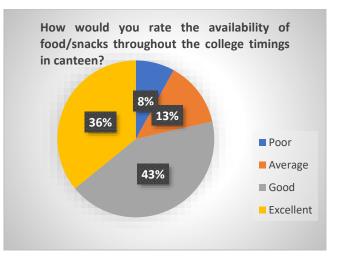

#### 2017-18













### COLLEGE INFRASTRUCTURE



How would you rate the availability of equipment, apparatus, chemicals, computers as per the curriculum in laboratories?



How would you rate the electricity facility such as the functioning of lights, fans, etc.?



How would you rate the drinking water facility?

















How would you rate the facilities for cocurricular and extracurricular activities ?



## STUDENT SATISFACTION SURVEY GENERAL CLEANLINESS





Rate the cleanliness of the library in the college







#### **COLLEGE SERVICES**







#### **TEACHING LEARNING ENVIRONMENT**































## COLLEGE INFRASTRUCTURE







How would you rate the functioning of RO and water coolers? <sup>232 responses</sup>



How would you rate the water availability in toilets? 232 responses





How would you rate the cleanliness and hygiene in the canteen? 232 responses



How would you rate the web facility of the college? 232 responses









## **GENERAL CLEANLINESS**









## COLLEGE SERVICES









## **TEACHING LEARNING ENVIRONMENT**



Does the teaching and conduct of i