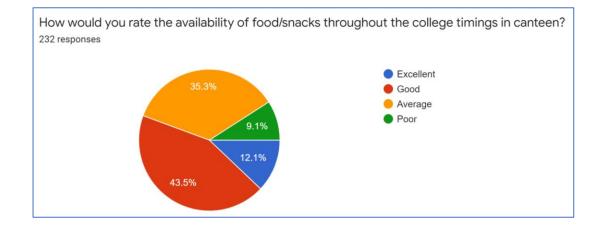

## COLLEGE INFRASTRUCTURE

How would you rate the functioning of RO and water coolers? <sup>232 responses</sup>

How would you rate the water availability in toilets? 232 responses

How would you rate the cleanliness and hygiene in the canteen? 232 responses