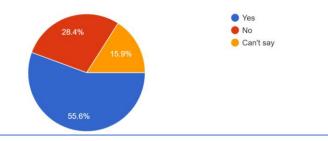

#### **TEACHING LEARNING ENVIRONMENT**

## **TEACHING LEARNING ENVIRONMENT**

Does the teaching and conduct of internal assessment involve the use of innovative methods? <sup>232</sup> responses

Do the teachers finish the syllabus prescribed by the University of Delhi? 232 responses