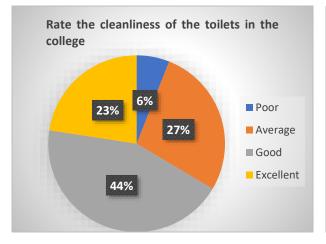

## STUDENT SATISFACTION SURVEY GENERAL CLEANLINESS

Rate the cleanliness of the library in the college