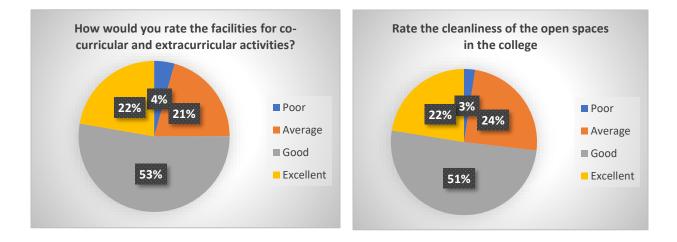

How would you rate the drinking water facility?

How would you rate the facilities for cocurricular and extracurricular activities ?

## **GENERAL CLEANLINESS**