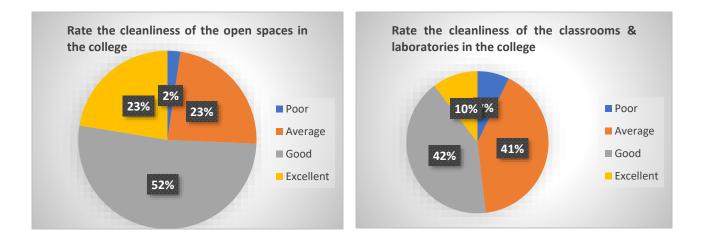

How would you rate the drinking water facility?

How would you rate the facilities for cocurricular and extracurricular activities ?