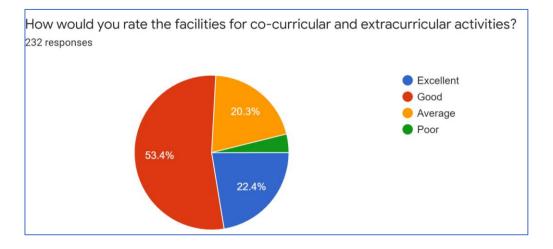

How would you rate the drinking water facility?

How would you rate the facilities for cocurricular and extracurricular activities ?