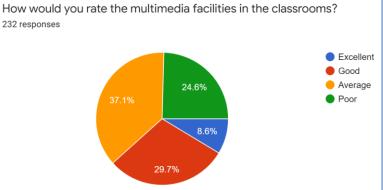

#### 2017-18













### COLLEGE INFRASTRUCTURE



How would you rate the availability of equipment, apparatus, chemicals, computers as per the curriculum in laboratories?



How would you rate the electricity facility such as the functioning of lights, fans, etc.?



How would you rate the drinking water facility?

















How would you rate the facilities for cocurricular and extracurricular activities ?



## STUDENT SATISFACTION SURVEY GENERAL CLEANLINESS





Rate the cleanliness of the library in the college







#### **COLLEGE SERVICES**







#### **TEACHING LEARNING ENVIRONMENT**































## COLLEGE INFRASTRUCTURE







How would you rate the functioning of RO and water coolers? <sup>232 responses</sup>



How would you rate the water availability in toilets? 232 responses





How would you rate the cleanliness and hygiene in the canteen? 232 responses



How would you rate the web facility of the college? 232 responses









## **GENERAL CLEANLINESS**









## COLLEGE SERVICES









## **TEACHING LEARNING ENVIRONMENT**



Does the teaching and conduct of internal assessment involve the use of innovative methods? <sup>232</sup> responses









Do the teachers finish the syllabus prescribed by the University of Delhi? 232 responses