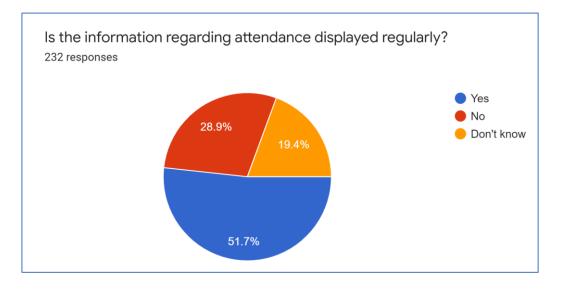

ts, fans, etc.?



How would you rate the drinking water facility?

















How would you rate the facilities for cocurricular and extracurricular activities ?



## STUDENT SATISFACTION SURVEY GENERAL CLEANLINESS





Rate the cleanliness of the library in the college







#### **COLLEGE SERVICES**







#### **TEACHING LEARNING ENVIRONMENT**































## COLLEGE INFRASTRUCTURE







How would you rate the functioning of RO and water coolers? <sup>232 responses</sup>



How would you rate the water availability in toilets? 232 responses





How would you rate the cleanliness and hygiene in the canteen? 232 responses



How would you rate the web facility of the college? 232 responses









## **GENERAL CLEANLINESS**









## COLLEGE SERVICES









## **TEACHING LEARNING ENVIRONMENT**



Does the teaching and conduct of internal assessment involve the use of innovative methods? <sup>232</sup> responses









Do the teachers finish the syllabus prescribed by the University of Delhi? 232 responses