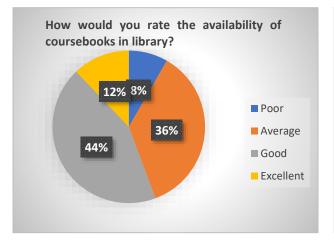

## STUDENT SATISFACTION SURVEY GENERAL CLEANLINESS

Rate the cleanliness of the library in the college