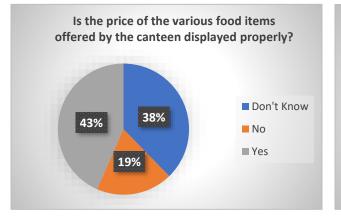

## COLLEGE INFRASTRUCTURE

How would you rate the functioning of RO and water coolers? <sup>232 responses</sup>

How would you rate the water availability in toilets? 232 responses

How would you rate the cleanliness and hygiene in the canteen? 232 responses