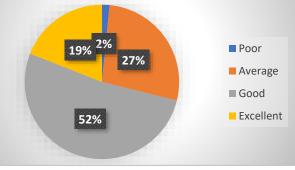

How would you rate the drinking water facility?

How would you rate the facilities for cocurricular and extracurricular activities ?