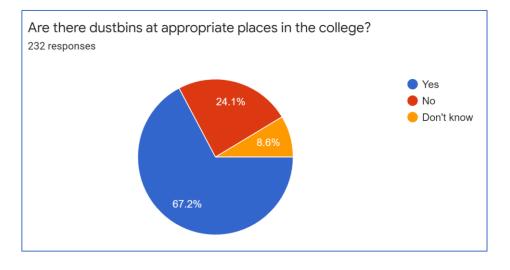

ch as the functioning of lights, fans, etc.?



How would you rate the drinking water facility?

















How would you rate the facilities for cocurricular and extracurricular activities ?



## STUDENT SATISFACTION SURVEY GENERAL CLEANLINESS





Rate the cleanliness of the library in the college







#### **COLLEGE SERVICES**







#### **TEACHING LEARNING ENVIRONMENT**































## COLLEGE INFRASTRUCTURE







How would you rate the functioning of RO and water coolers? <sup>232 responses</sup>



How would you rate the water availability in toilets? 232 responses





How would you rate the cleanliness and hygiene in the canteen? 232 responses



How would you rate the web facility of the college? 232 responses









## **GENERAL CLEANLINESS**









## COLLEGE SERVICES









## **TEACHING LEARNING ENVIRONMENT**



Does the teaching and conduct of internal assessment involve the use of innovative methods? <sup>232</sup> responses









Do the teachers finish the syllabus prescribed by the University of Delhi? 232 responses