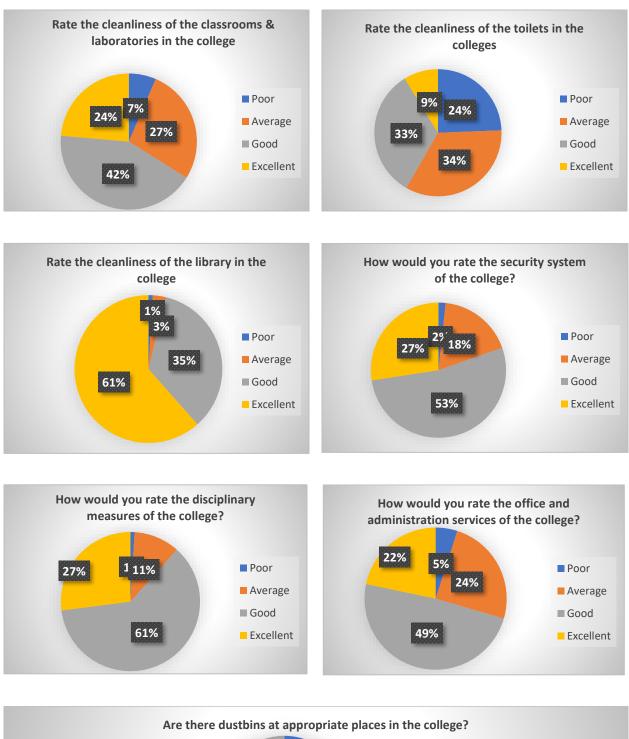

## STUDENT SATISFACTION SURVEY GENERAL CLEANLINESS

Rate the cleanliness of the library in the college

## **GENERAL CLEANLINESS**