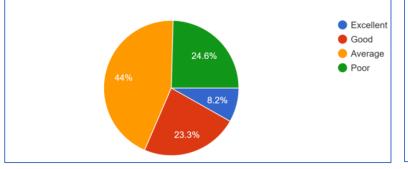

How would you rate the drinking water facility?

How would you rate the facilities for cocurricular and extracurricular activities ?