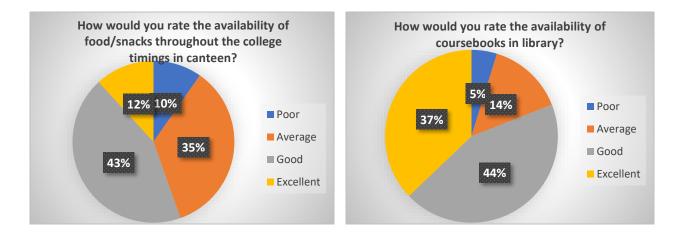

#### 2017-18













### COLLEGE INFRASTRUCTURE



How would you rate the availability of equipment, apparatus, chemicals, computers as per the curriculum in laboratories?



How would you rate the electricity facility such as the functioning of lights, fans, etc.?



How would you rate the drinking water facility?

















How would you rate the facilities for cocurricular and extracurricular activities ?



## STUDENT SATISFACTION SURVEY GENERAL CLEANLINESS





Rate the cleanliness of the library in the college







#### **COLLEGE SERVICES**







#### **TEACHING LEARNING ENVIRONMENT**































## COLLEGE INFRASTRUCTURE







How would you rate the functioning of RO and water coolers? <sup>232 responses</sup>



How would you rate the water availability in toilets? 232 responses





How would you rate the cleanliness and hygiene in the canteen? 232 responses



How would you rate the web facility of the college? 232 responses









## **GENERAL CLEANLINESS**









## COLLEGE SERVICES









## **TEACHING LEARNING ENVIRONMENT**



Does the teaching and conduct of internal assessment involve the use of innovative methods? <sup>232</sup> responses









Do the teachers finish the syllabus prescribed by the University of Delhi? 232 responses