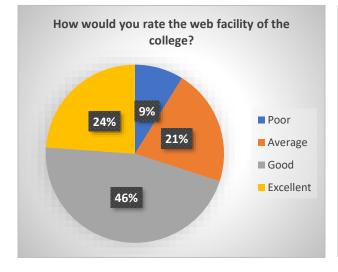

#### 2017-18













### COLLEGE INFRASTRUCTURE



How would you rate the availability of equipment, apparatus, chemicals, computers as per the curriculum in laboratories?



How would you rate the electricity facility such as the functioning of lights, fans, etc.?



How would you rate the drinking water facility?

















How would you rate the facilities for cocurricular and extracurricular activities ?



## STUDENT SATISFACTION SURVEY GENERAL CLEANLINESS





Rate the cleanliness of the library in the college







#### **COLLEGE SERVICES**







#### **TEACHING LEARNING ENVIRONMENT**































## COLLEGE INFRASTRUCTURE







How would you rate the functioning of RO and water coolers? <sup>232 responses</sup>



How would you rate the water availability in toilets? 232 responses





How would you rate the cleanliness and hygiene in the canteen? 232 responses



How would you rate the web facility of the college? 232 responses









## **GENERAL CLEANLINESS**









## COLLEGE SERVICES









## **TEACHING LEARNING ENVIRONMENT**



Does the teaching and conduct of interna