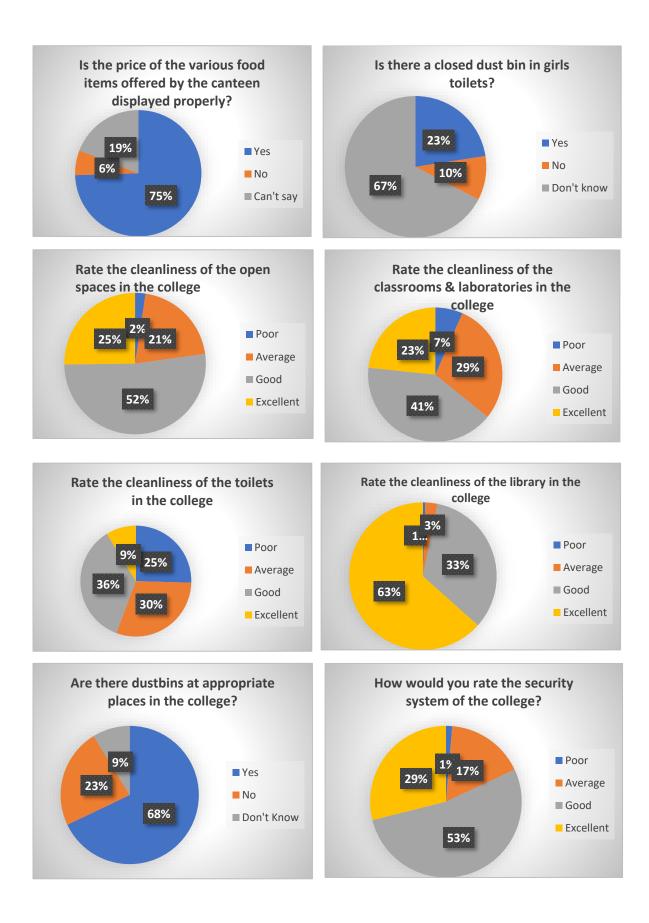

## STUDENT SATISFACTION SURVEY GENERAL CLEANLINESS

Rate the cleanliness of the library in the college

## **GENERAL CLEANLINESS**