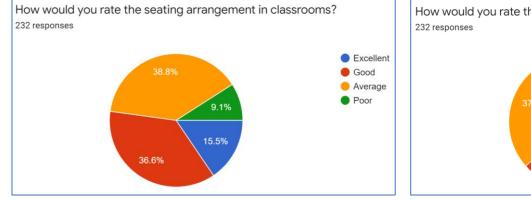

### COLLEGE INFRASTRUCTURE

How would you rate the availability of equipment, apparatus, chemicals, computers as per the curriculum in laboratories?

How would you rate the electricity facility such as the functioning of lights, fans, etc.?