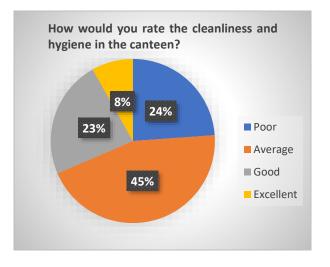

## COLLEGE INFRASTRUCTURE

How would you rate the functioning of RO and water coolers? <sup>232 responses</sup>

How would you rate the water availability in toilets? 232 responses

How would you rate the cleanliness and hygiene in the canteen? 232 responses