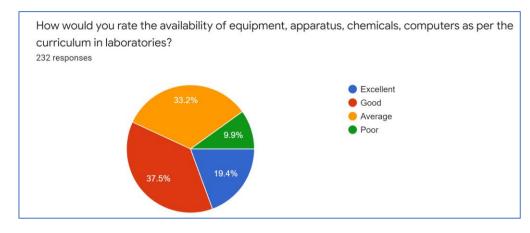

### COLLEGE INFRASTRUCTURE

How would you rate the availability of equipment, apparatus, chemicals, computers as per the curriculum in laboratories?

How would you rate the electricity facility such as the functioning of lights, fans, etc.?