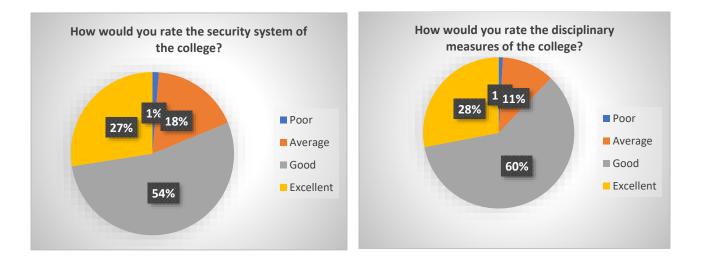

#### 2017-18













### COLLEGE INFRASTRUCTURE



How would you rate the availability of equipment, apparatus, chemicals, computers as per the curriculum in laboratories?



How would you rate the electricity facility such as the functioning of lights, fans, etc.?



How would you rate the drinking water facility?

















How would you rate the facilities for cocurricular and extracurricular activities ?



## STUDENT SATISFACTION SURVEY GENERAL CLEANLINESS





Rate the cleanliness of the library in the college







#### **COLLEGE SERVICES**







#### **TEACHING LEARNING ENVIRONMENT**































## COLLEGE INFRASTRUCTURE







How would you rate the functioning of RO and water coolers? <sup>232 responses</sup>



How would you rate the water availability in toilets? 232 responses





How would you rate the cleanliness and hygiene in the canteen? 232 responses



How would you rate the web facility of the college? 232 responses









## **GENERAL CLEANLINESS**









## COLLEGE SERVICES









## **TEACHING LEARNING ENVIRONMENT**



Does the teaching and conduct of internal assessment involve the use of innovative methods? <sup>232</sup> responses









Do the teachers finish the syllabus prescribed by the University of Delhi? 232 responses