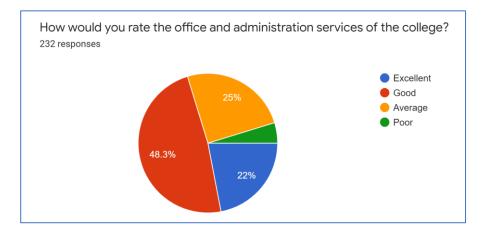

f lights, fans, etc.?



How would you rate the drinking water facility?

















How would you rate the facilities for cocurricular and extracurricular activities ?



## STUDENT SATISFACTION SURVEY GENERAL CLEANLINESS





Rate the cleanliness of the library in the college







#### **COLLEGE SERVICES**







#### **TEACHING LEARNING ENVIRONMENT**































## COLLEGE INFRASTRUCTURE







How would you rate the functioning of RO and water coolers? <sup>232 responses</sup>



How would you rate the water availability in toilets? 232 responses





How would you rate the cleanliness and hygiene in the canteen? 232 responses



How would you rate the web facility of the college? 232 responses









## **GENERAL CLEANLINESS**









## COLLEGE SERVICES









## **TEACHING LEARNING ENVIRONMENT**



Does the teaching and conduct of internal assessment involve the use of innovative methods? <sup>232</sup> responses









Do the teachers finish the syllabus prescribed by the University of Delhi? 232 responses