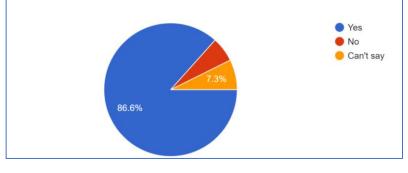

## **TEACHING LEARNING ENVIRONMENT**

Does the teaching and conduct of internal assessment involve the use of innovative methods? <sup>232</sup> responses

Do the teachers finish the syllabus prescribed by the University of Delhi? 232 responses