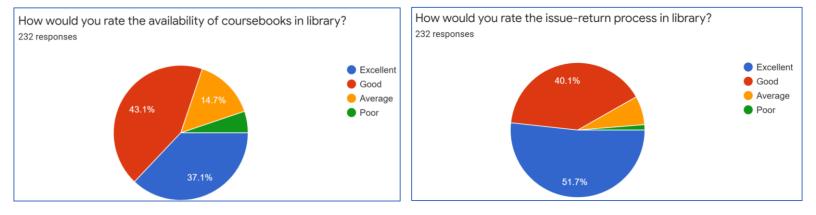

How would you rate the drinking water facility?

How would you rate the facilities for cocurricular and extracurricular activities ?