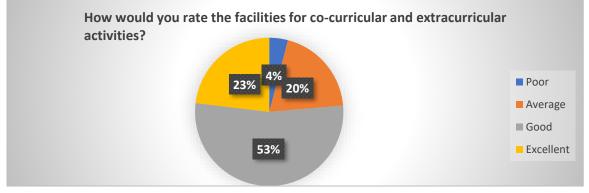

How would you rate the drinking water facility?

How would you rate the facilities for cocurricular and extracurricular activities ?