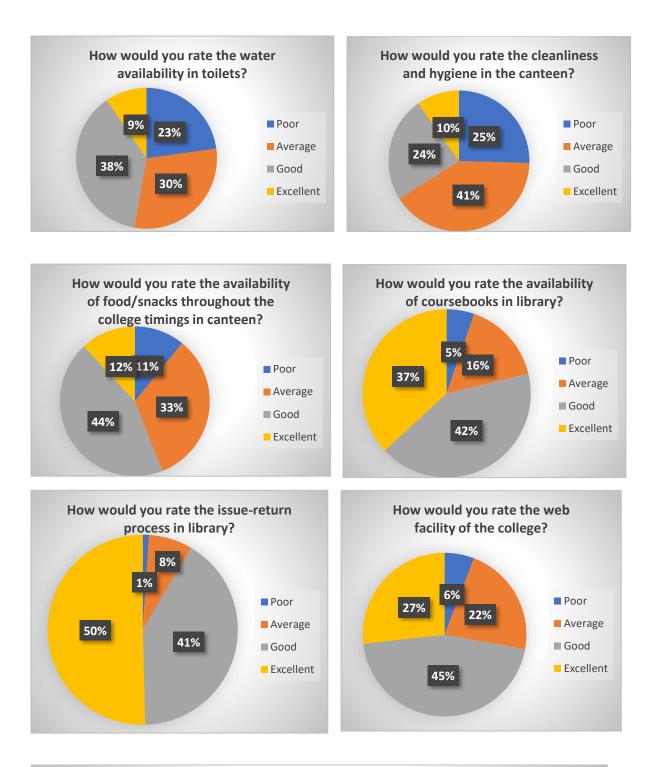

## COLLEGE INFRASTRUCTURE

How would you rate the functioning of RO and water coolers? <sup>232 responses</sup>

How would you rate the water availability in toilets? 232 responses

How would you rate the cleanliness and hygiene in the canteen? 232 responses

How would you rate the web facility of the college? 232 responses